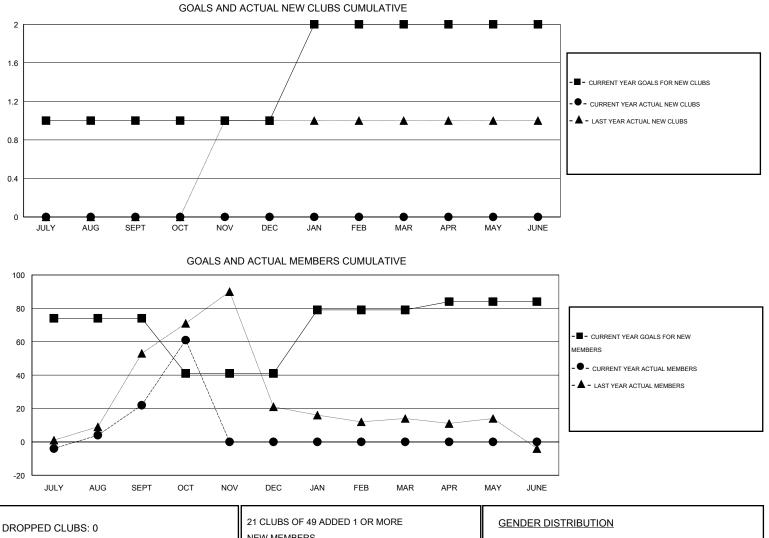

## LOCATION THAILAND

GMT CA 5

|               |                  | Clubs            |                  |                  | Members               |                    |                                     |                    |                  |
|---------------|------------------|------------------|------------------|------------------|-----------------------|--------------------|-------------------------------------|--------------------|------------------|
|               | RESUL            | TS FOR 2015-2016 |                  |                  | RESULTS FOR 2015-2016 |                    |                                     |                    |                  |
| QUARTER       | NEW CLUB<br>GOAL | NEW CLUBS        | DROPPED<br>CLUBS | NET<br>GAIN/LOSS | QUARTER               | NEW MEMBER<br>GOAL | CHARTER AND<br>NEW MEMBERS<br>ADDED | DROPPED<br>MEMBERS | NET<br>GAIN/LOSS |
| JULY/AUG/SEPT | 1                | 0                | 0                | 0                | JULY/AUG/SEPT         | 74                 | 41                                  | 19                 | 22               |
| OCT/NOV/DEC   | 0                | 0                | 0                | 0                | OCT/NOV/DEC           | -33                | 52                                  | 13                 | 39               |
| JAN/FEB/MAR   | 1                | 0                | 0                | 0                | JAN/FEB/MAR           | 38                 | 0                                   | 0                  | 0                |
| APR/MAY/JUNE  | 0                | 0                | 0                | 0                | APR/MAY/JUNE          | 5                  | 0                                   | 0                  | 0                |

| DROPPED CLUBS: 0 |    | 21 CLUBS OF 49 ADDED 1 OR MORE | GENDER DISTRIBUTION   |              |    |
|------------------|----|--------------------------------|-----------------------|--------------|----|
|                  |    | NEW MEMBERS                    | MALE                  | 684 (48.72%) |    |
|                  |    |                                | FEMALE                | 720 (51.28%) |    |
| DROPPED MEMBERS  |    |                                |                       |              |    |
| DECEASED         | 2  | CLICK HERE FOR HEALTH          |                       |              | 44 |
| CLUB CANCELLED   | 0  | ASSESSMENT DATA                | FAMILY UNIT MEMBERS   |              | 11 |
| OTHER            | 30 |                                | HEAD OF HOUSEHOLD     |              | 4  |
| TOTAL            | 32 |                                | NON-HEAD OF HOUSEHOLD |              |    |
|                  |    |                                |                       |              |    |